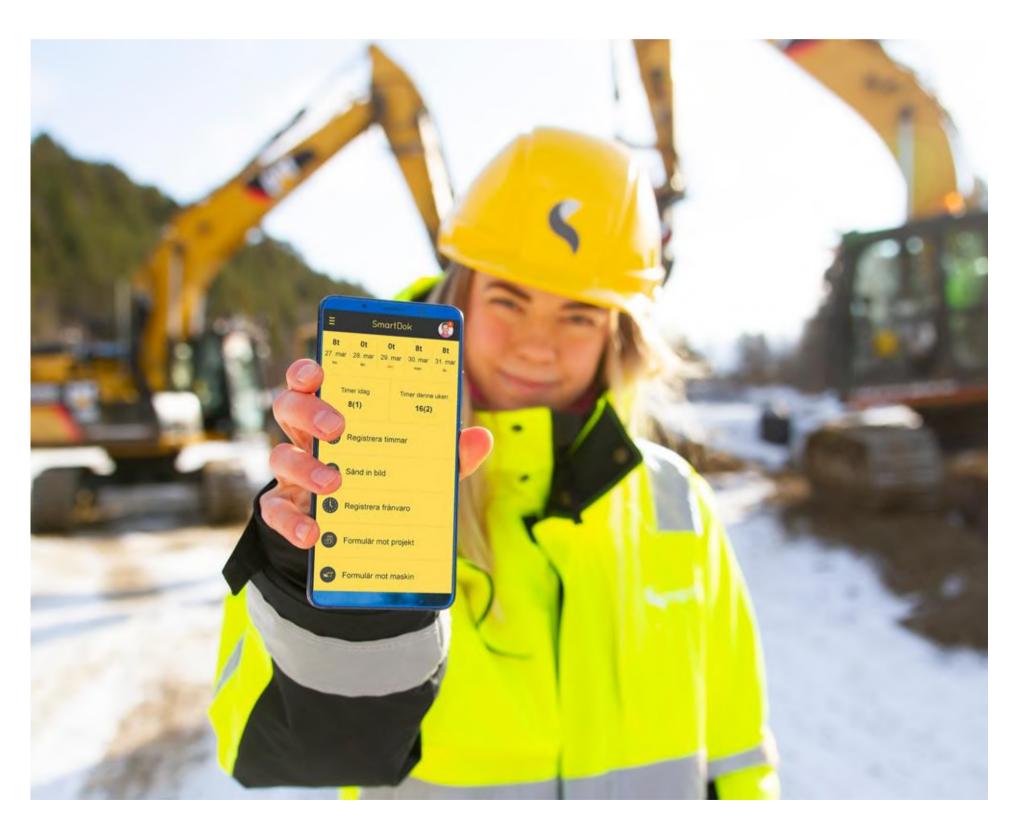

# SmartDok saves workers' time by joining all systems in one mobile application

## SmartDok has all the features required at a construction site

Geofence check-in

Work time tracking

Equipment management

Electronic crew lists

Inventory management

Task assignment and tracking

SMS and email notifications