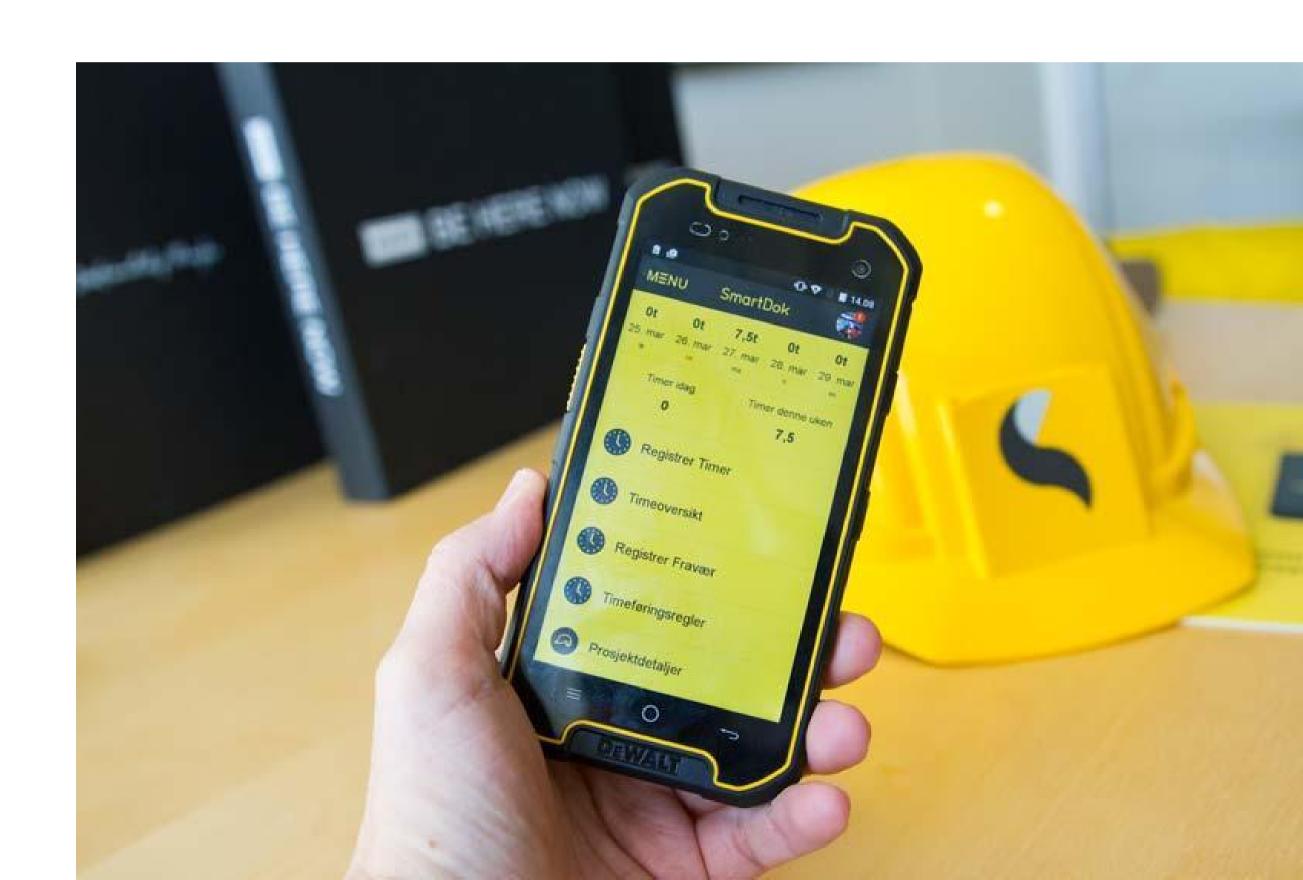

## SmartDok

the most widely used software in the Norwegian construction industry

## SmartDok has all the features required at a construction site

Geofence check-in

Work time tracking

Equipment management

Electronic crew lists

Inventory management

Task assignment and tracking

SMS and email notifications