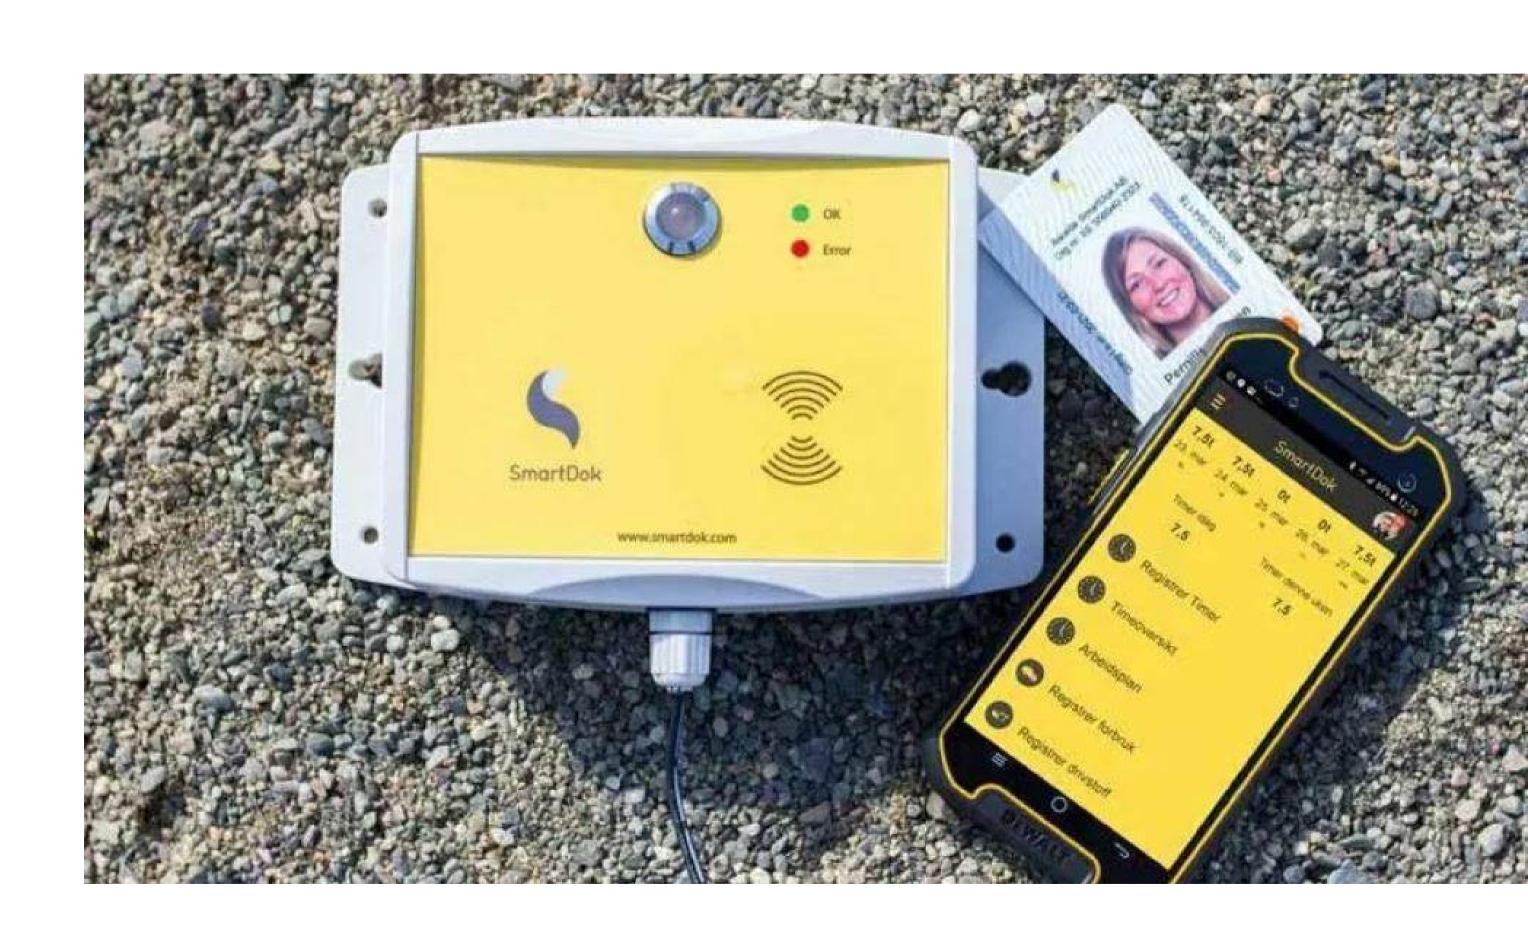

## SmartDok

the most widely used software in the Norwegian construction industry

## SmartDok has all the features required at a construction site

Geofence check-in

Work time tracking

Equipment management

Electronic crew lists

Inventory management

Task assignment and tracking

SMS and email notifications

Tool and equipment availability, project assignment, maintenance requirements

Resource and material consumption, transportation and reserves tracking

Integration with Triple Tex, Power Office, Visma Net, and other financial systems